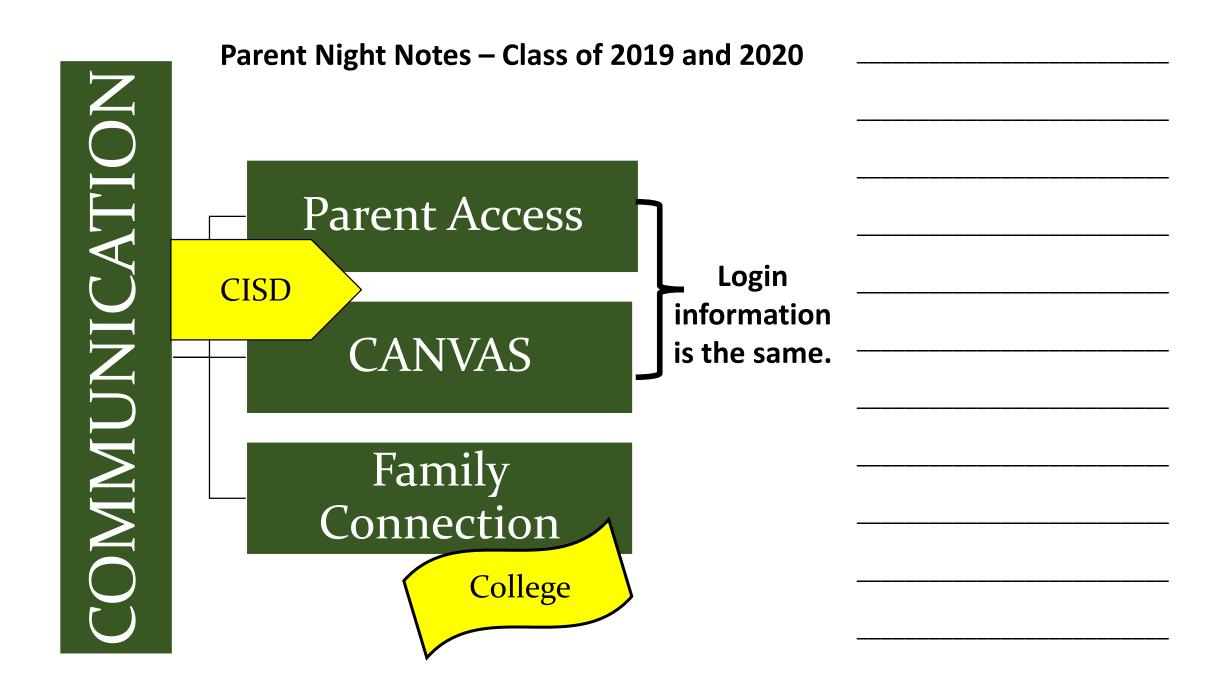

## STUDENT ACCESS LOG IN:

Use to look up grades, progress reports, report cards, attendance, etc.

https://pac.conroeisd.net/slogin.asp

Username: CISD username (First 5 letters of last name plus first 3 letters of first name)

Password: 6 digit CISD Student ID#

## **CANVAS LOG IN:**

Online class information and assignments for each teacher

https://conroeisd.instructure.com/login/canvas

Username: CISD username (First 5 letters of last name plus first 3 letters of first name)

Password: stu + last 5 digits of SSN. (stu12345)

## FAMILY CONNECTION LOG IN:

https://connection.naviance.com/family-connection/auth/login/?hsid=thewoodlands

**Email: Student ID#** 

Password: Birthday: MonthDateYear 7042000 (July 4, 2000)

\*\*Some students may have changed their email and password to make it match their Canvas login.\*\*